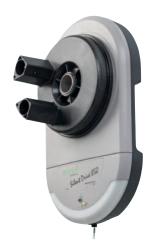

# Silent Drive 850 BBU

# PREMIUM SLIMLINE ROLLER DOOR OPENER

This powerful and quiet opener is designed for local conditions and to suit all major brands of door up to 18m<sup>2</sup>. This opener is ideal for large single or double residential roller doors.