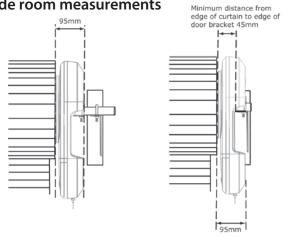

#### **SPECIFICATIONS**

- 12V DC motor with thermal overload protection
- Input voltage: 240V AC
- Rated door area 18m<sup>2</sup>
- Maximum door height 4.5m
- Pulling force: 550N
- Minimum side room 45mm
- 433.30, 434.54, 433.92 MHz AM radio with Security+2.0 encrypted rolling code technology.
- Up to 64 memory registers
- Garage illumination: 12 premium ultrabright LEDs
- Noise Rating 1M: 59DB