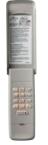

#### KIT CONTENTS

1 x Powerhead

2 x Three channel key ring mini-transmitters E945M

Wireless wall button E128M

1 x Weight bar

Wireless Keypad. **E840M** 

Battery backup unit with quick connect socket. **E475M** 

#### **OPTIONAL ACCESSORIES**

Wall or visormounted three channel transmitter. E943M

Wall or visormounted single channel transmitter. E940M

Protector System safety beam sensors. C77