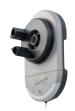

#### KIT CONTENTS

1 x Powerhead

2 x Three channel key ring mini-transmitters E945M

Wireless wall button E128M

1 x Weight bar

Wireless Keypad. **E840M** 

Battery backup unit with quick connect socket. **E475M** 