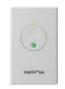

#### KIT CONTENTS

1 x Powerhead

2 x Three channel key ring mini-transmitters E945M

Wireless wall button E128M

1 x Weight bar

Wireless Keypad. **E840M** 

Battery backup unit with quick connect socket. **E475M** 