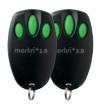

#### KIT CONTENTS

1 x Powerhead

2 x Three channel key ring mini-transmitters E945M

Wireless wall button E128M

1 x Weight bar

Wireless Keypad. **E840M** 

Battery backup unit with quick connect socket. **E475M** 