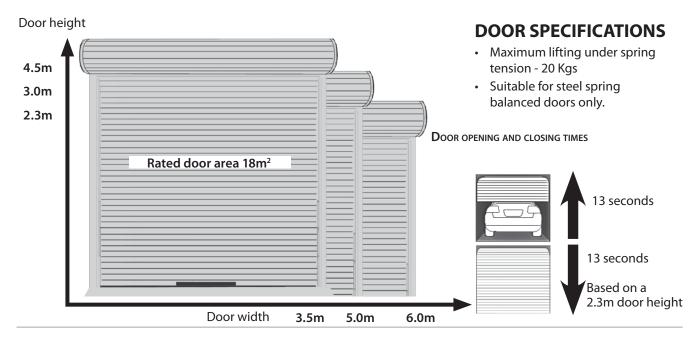

# PREMIUM SLIMLINE ROLLER DOOR OPENER

This powerful and quiet opener is designed for local conditions and to suit all major brands of door up to 18m<sup>2</sup>. This opener is ideal for large single or double residential roller doors.

#### **SPECIFICATIONS**

- 12V DC motor with thermal overload protection
- Input voltage: 240V AC
- Rated door area 18m<sup>2</sup>
- Maximum door height 4.5m
- Pulling force: 550N
- Minimum side room 45mm
- 433.30, 434.54, 433.92 MHz AM radio with Security+2.0 encrypted rolling code technology.
- Up to 64 memory registers
- Garage illumination: 12 premium ultrabright LEDs
- Noise Rating 1M: 59DB